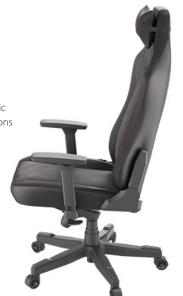

## Nitro SAMING CHAIR

ADJUSTABLE LUMBAI

- Ergonomic gaming chair with integrated adjustable lumbar support
- Expanded seat surface and larger backrest with sophisticated red stitching and ornaments in black soft fabric
- Made of abrasion-resistant breathable textile to ensure optimal air circulation regardless of weather conditions and sturdy high-quality artificial leather
- Strong metal construction covered with high-quality foam
- Highly-advanced multi-functional tilt mechanism with rocking function lockable in desired position
- Height adjustment to fit every user
- Easy backrest angle adjustment to fit each user
- Comfortable armrests adjustable in three dimensions
- Durable nylon castors for maximum stability and mobility
- Ergonomic headrest cushion for optimal comfort
- Gas lift of the highest class with durability up to 150kg