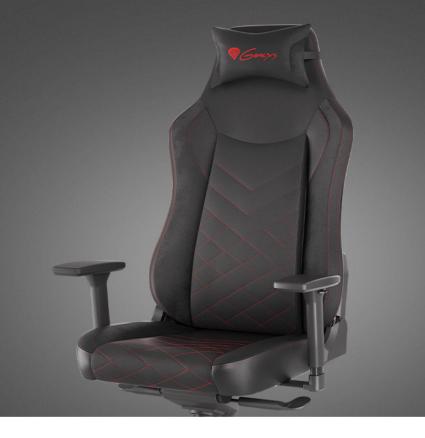

## Nitro SAMING CHAIR

ADJUSTABLE LUMBAI

- Ergonomic gaming chair with integrated adjustable lumbar support
- Expanded seat surface and larger backrest with sophisticated red stitching and ornaments in black soft fabric
- Made of abrasion-resistant breathable textile to ensure optimal air circulation regardless of weather conditions and sturdy high-quality artificial leather
- Strong metal construction covered with high-quality foam
- Highly-advanced multi-functional tilt mechanism with rocking function lockable in desired position
- Height adjustment to fit every user
- Easy backrest angle adjustment to fit each user
- Comfortable armrests adjustable in three dimensions
- Durable nylon castors for maximum stability and mobility
- Ergonomic headrest cushion for optimal comfort
- Gas lift of the highest class with durability up to 150kg

## PRODUCT SPECIFICATION:

| Gas lift          | Class 4             |
|-------------------|---------------------|
| Material          | Fabric / PU leather |
| Max load          | 150 kg              |
| Cushions          | Headrest            |
| Lumbar adjustment | Yes                 |
| Total height      | 125-131 cm          |
| Backrest height   | 84,5 cm             |
| Backrest width    | 56,5 cm             |
| Seat width        | 56,5 cm             |
| Seat depth        | 52 cm               |
| Seat height       | 45-51 cm            |
| Caster size       | 60 mm               |
| Color             | Black/red           |
| Weight            | 22,5 kg             |